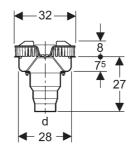

#### **Article**

| Art. no.     | DN  | Sealing of connection | d, ø<br>[mm] |
|--------------|-----|-----------------------|--------------|
| 359.342.00.1 | 100 | CrNi steel<br>1.4301  | 110          |