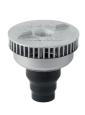

### **Characteristics**

- Vertical outlet
- Straight connector can be reduced directly or extended
- Straight connector permanently mounted, ø 110 mm, made of PE-HD
- Outlet grating with integrated function disc
- Base unit with built-in outlet disc

#### Scope of delivery

- · Outlet grating with function disc
- Base unit with contact rim made of CrNi steel 1.4301
- Wing nut and prevailing torque nuts, made of CrNi steel 1.4301